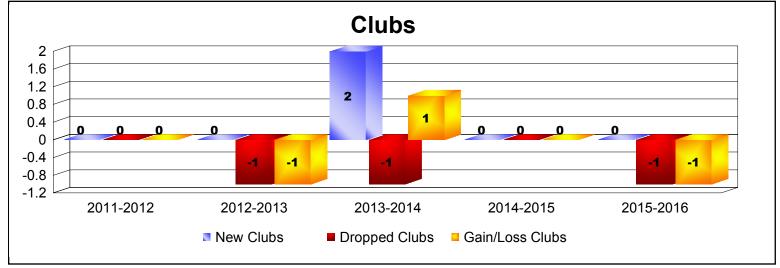

District 202 F

As of June 2016 Cumulative

| Year      | New<br>Clubs | Dropped<br>Clubs | Gain/<br>Loss<br>Clubs | New<br>Members | Charter<br>Members | Reinstate<br>Members | Transfer<br>Members | Total<br>Member<br>Added | Total<br>Members<br>Dropped | Gain/<br>Loss<br>Members |
|-----------|--------------|------------------|------------------------|----------------|--------------------|----------------------|---------------------|--------------------------|-----------------------------|--------------------------|
| 2011-2012 | 0            | 0                | 0                      | 95             | 0                  | 0                    | 3                   | 98                       | -103                        | -5                       |
| 2012-2013 | 0            | -1               | -1                     | 80             | 2                  | 4                    | 5                   | 91                       | -112                        | -21                      |
| 2013-2014 | 2            | -1               | 1                      | 103            | 54                 | 1                    | 14                  | 172                      | -129                        | 43                       |
| 2014-2015 | 0            | 0                | 0                      | 83             | 7                  | 3                    | 6                   | 99                       | -123                        | -24                      |
| 2015-2016 | 0            | -1               | -1                     | 94             | 2                  | 2                    | 6                   | 104                      | -129                        | -25                      |
| Average   | 0            | -1               | 0                      | 91             | 13                 | 2                    | 7                   | 113                      | -119                        | -6                       |