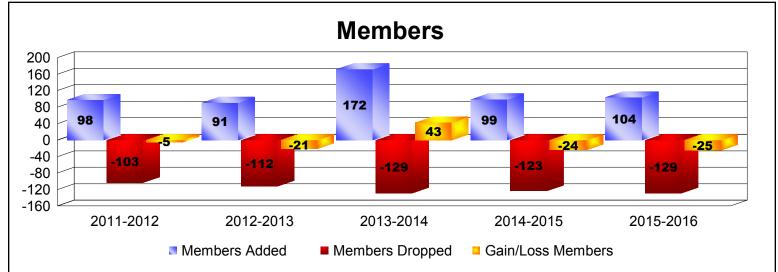

District 202 F

As of June 2016 Cumulative

| Year      | New<br>Clubs | Dropped<br>Clubs | Gain/<br>Loss<br>Clubs | New<br>Members | Charter<br>Members | Reinstate<br>Members | Transfer<br>Members | Total<br>Member<br>Added | Total<br>Members<br>Dropped | Gain/<br>Loss<br>Members |
|-----------|--------------|------------------|------------------------|----------------|--------------------|----------------------|---------------------|--------------------------|-----------------------------|--------------------------|
| 2011-2012 | 0            | 0                | 0                      | 95             | 0                  | 0                    | 3                   | 98                       | -103                        | -5                       |
| 2012-2013 | 0            | -1               | -1                     | 80             | 2                  | 4                    | 5                   | 91                       | -112                        | -21                      |
| 2013-2014 | 2            | -1               | 1                      | 103            | 54                 | 1                    | 14                  | 172                      | -129                        | 43                       |
| 2014-2015 | 0            | 0                | 0                      | 83             | 7                  | 3                    | 6                   | 99                       | -123                        | -24                      |
| 2015-2016 | 0            | -1               | -1                     | 94             | 2                  | 2                    | 6                   | 104                      | -129                        | -25                      |
| Average   | 0            | -1               | 0                      | 91             | 13                 | 2                    | 7                   | 113                      | -119                        | -6                       |